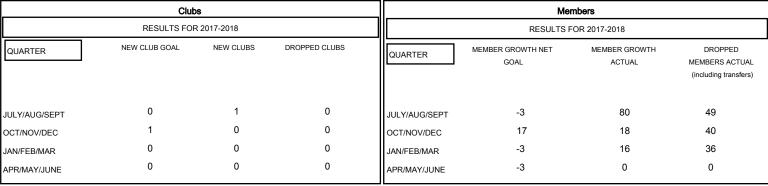

## MONTHLY MEMBERSHIP PROGRESS REPORT

District 2 T3

Results as of: 02/28/2018

**GMT CA** 









| DROPPED CLUBS: 0  DROPPED MEMBERS |          | 17 CLUBS OF 33 ADDED 1 OR MORE<br>NEW MEMBERS | GENDER DISTRIBUTION  MALE 427 (59.22%)  FEMALE 294 (40.78%)  Women Percentage Fiscal Year Goal: 30% |    |
|-----------------------------------|----------|-----------------------------------------------|-----------------------------------------------------------------------------------------------------|----|
| DECEASED                          | 8        | CLICK HERE FOR CUMULATIVE MEMBERSHIP DATA     | TOTAL FAMILY UNIT MEMBERS                                                                           | 98 |
| CLUB CANCELLED OTHER              | 0<br>117 |                                               | FAMILY MEMBERS PAYING HALF