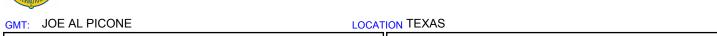

## MONTHLY MEMBERSHIP PROGRESS REPORT

District 2 T3

Results as of: 02/28/2018

**GMT CA** 









| DROPPED CLUBS: 0  DROPPED MEMBERS |          | 17 CLUBS OF 33 ADDED 1 OR MORE<br>NEW MEMBERS | GENDER DISTRIBUTION  MALE 427 (59.22%)  FEMALE 294 (40.78%)  Women Percentage Fiscal Year Goal: 30% |    |
|-----------------------------------|----------|-----------------------------------------------|-----------------------------------------------------------------------------------------------------|----|
| DECEASED                          | 8        | CLICK HERE FOR CUMULATIVE MEMBERSHIP DATA     | TOTAL FAMILY UNIT MEMBERS                                                                           | 98 |
| CLUB CANCELLED OTHER              | 0<br>117 |                                               | FAMILY MEMBERS PAYING HALF