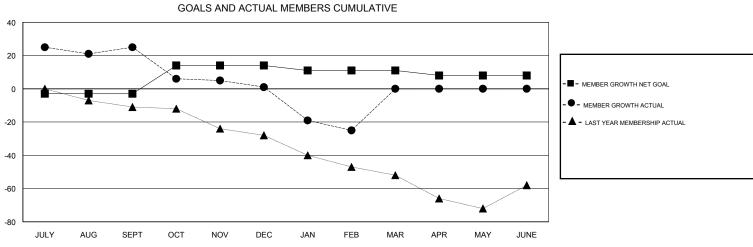

## MONTHLY MEMBERSHIP PROGRESS REPORT

District 2 T3

Results as of: 02/28/2018

**GMT CA** 









| DROPPED CLUBS: 0  DROPPED MEMBERS |          | 17 CLUBS OF 33 ADDED 1 OR MORE<br>NEW MEMBERS | GENDER DISTRIBUTION  MALE 427 (59.22%)  FEMALE 294 (40.78%)  Women Percentage Fiscal Year Goal: 30% |    |
|-----------------------------------|----------|-----------------------------------------------|-----------------------------------------------------------------------------------------------------|----|
| DECEASED                          | 8        | CLICK HERE FOR CUMULATIVE MEMBERSHIP DATA     | TOTAL FAMILY UNIT MEMBERS                                                                           | 98 |
| CLUB CANCELLED OTHER              | 0<br>117 |                                               | FAMILY MEMBERS PAYING HALF